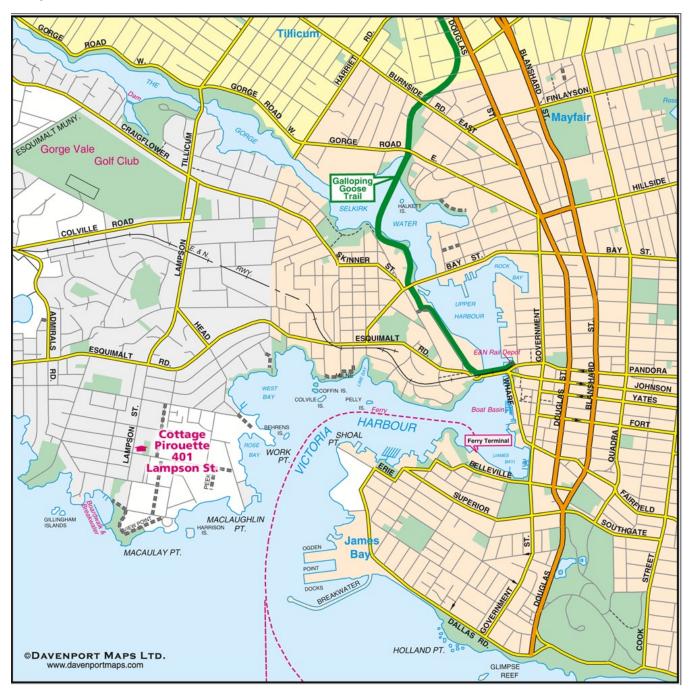

## Cottage Pirouette 401 Lampson Street, Victoria BC V9A 5Y9 Phone 386-2166 Toll Free 1-877-386-2166

## How to get here:

Cottage Pirouette is on 401 Lampson Street beside the Olde England Inn and Anne Hathaway's Cottage.

Approaching from Downtown Victoria, go across the Johnson Street Bridge (the blue bridge) which will put you on Esquimalt Road. Proceed straight for about two miles on Esquimalt, and turn left at the stop light for Lampson Street. Pirouette is on your left side.

Approaching from Highway 17 (from the airport and BC Ferries), exit right on Mackenzie Ave., turn left at Glanford Ave., get into right lane, and turn right on Tillicum Road. Follow Tillicum for about three miles, go through the lights at Craigflower, and Tillicum will take a one-block shift to the left and become Lampson. Follow Lampson for about two miles. Pirouette is on your left side.